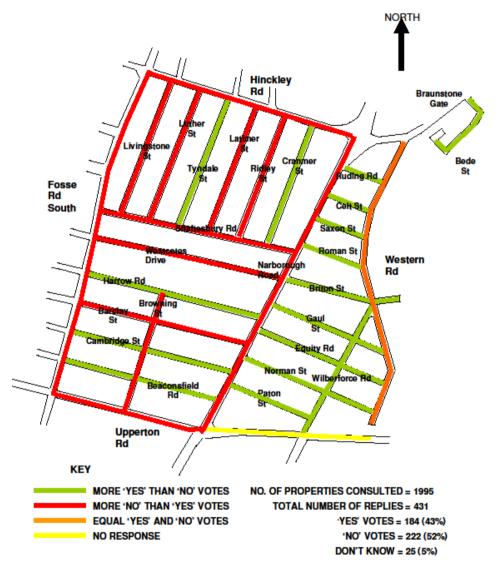

## PLAN SHOWING HOW EACH STREET VOTED FOR THE WHOLE CONSULTATION AREA

# The Vote

- 1995 Properties surveyed in consultation area
- Overall return 21% (431 votes) including online
- For: 184 votes (43%)
- Against: 222 votes (52%)
- Don't Know: 25 Votes (5%)