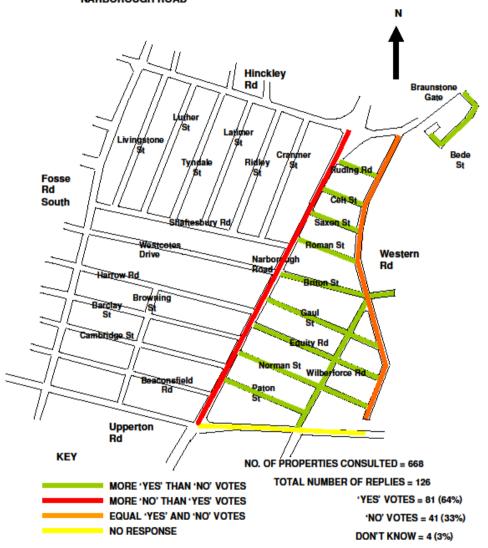

### PLAN SHOWING VOTES CAST BY STREET FOR THE AREA EAST OF NARBOROUGH ROAD

# East of Narborough Road

- 668 Properties surveyed
- Return 19% (126 votes) including online
- For: 81 votes (64%)
- Against: 41 (33%)
- Don't Know: 4 (3%)